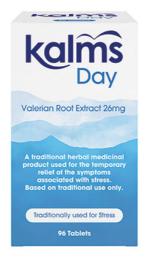

# Kalms Day

#### Uses

A traditional herbal medicinal product used for the temporary relief of symptoms associated with stress, based on traditional use only.

### Dosage

Over 18 years: 2 tablets 3 times a day with water after meals. Maximum daily dose is 6 tablets. Under 18 years: not suitable.

## Format and Ingredients

Sugar coated tablet containing: Valerian Root Extract (Valeriana officinalis L.) 26mg,

Category: Sleep and Travel

Manufacturer: G R LANE HEALTH PRODUCTS LTD

Pack size: 96, 168

RRP: £6.99, £9.39