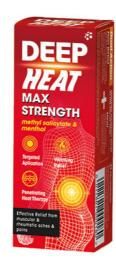

# **Deep Heat Max Strength**

### **Uses**

Symptomatic relief of muscular pain and stiffness, including backache, sciatica, lumbago, fibrositis, rheumatic pain, bruises and sprains.

Can be used before and after exercise.

### Dosage

Adults and children 5 years and over: gently massage a thin layer into the affected area 2-3 times daily. Under 5 years: not recommended.

## Format and Ingredients

Cream containing:

Methyl Salicylate 30% w/w, Menthol 8% w/w,

Category: Analgesics

Manufacturer:

THE MENTHOLATUM COMPANY

Pack size: 35g

**RRP:** £5.50

Legal Status: (GSL)