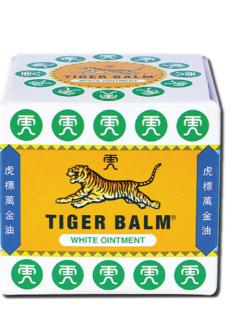

# **Tiger Balm White**

### Format and Ingredients

Ointment containing: Camphor 11% w/w, Levomenthol 8% w/w, Cajuput Oil 13% w/w, Clove Oil 1.5% w/w,

Category: Pack size: 19g, 30g Analgesics - -5, £8.99 us: (GSL), (GSL) A division of GROUPE