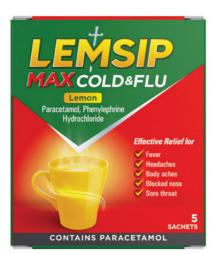

## Lemsip Max Cold & Flu Lemon

## Uses

Symptomatic relief of colds and flu including the relief of aches and pains, sore throat and headaches, nasal congestion and lowering of temperature.

## Dosage

16 years and over: contents of 1 sachet dissolved by stirring in hot water and sweetened to taste every 4-6 hours. Maximum 4 sachets in 24 hours. Under 16 years: not to be given.

## Format and Ingredients

Oral powder containing: Paracetamol 1000mg, Phenylephrine Hydrochloride 12.2mg,

Category: Pack size: 5, 10 Cough, Colds and Sore Throat RRP: £3.89, £5.99 . - us: (GSL), (GSL) A division of GROUPE