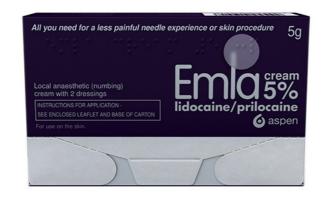

# **EMLA Cream 5%**

### **Uses**

Local anaesthetic (numbing) cream for application to the skin. Can be used to numb the skin before medical needle procedures, tattoo application and removal and certain cosmetic procedures involving needles and lasers.

# Format and Ingredients

Cream containing: Lidocaine 2.5% w/w, Prilocaine 2.5% w/w,

Category: Analgesics

Manufacturer:

ASPEN PHARMACARE UK LTD

**Pack size:** 5g tube with 2 dressings, 5g tube, 30g tube, 5 x 5g tubes and 12 dressings